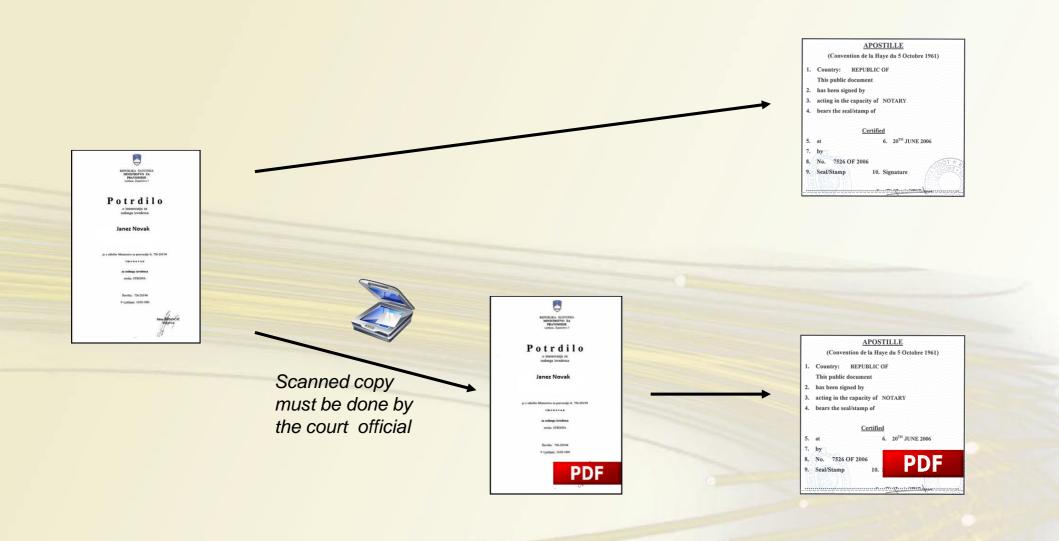

| Handwritten signature of the official  | Electronic signature of the official          | Facsimile of the official's signature                        |
| Stamp or seal of the issuing authority | Electronic signature of the issuing authority | Facsimile of the issuing authority's stamp                   |

- Public documents in electronic form are equivalent to those in paper form (Article 224 of Civil Procedure Act).
- Electronic signatures of officials are recognised as equivalent to their handwritten signatures (Article 15 of Electronic Commerce and Electronic Signature Act).
- Electronic signatures of authorities are recognised as equivalent to their wet stamps (Article 166 of Decree on Administrative Operations).

## Apostillisation of public documents in paper FRHUNIC SOULS E form



## Apostillisation of public documents in CREVENCE SLOVENCE SLOVENCE



### VRHOVNO SODIŠČE REPUBLIKE SLOVENIJE Apostille in electronic form (1/1)

| 🟃 Vzo    | rec e-ap                                                                                                      | ostilla.p                                                                                                                                                                                                                                                                                                                                          | df - Adob                                                                             | e Acrobat Rea                                                | der DC