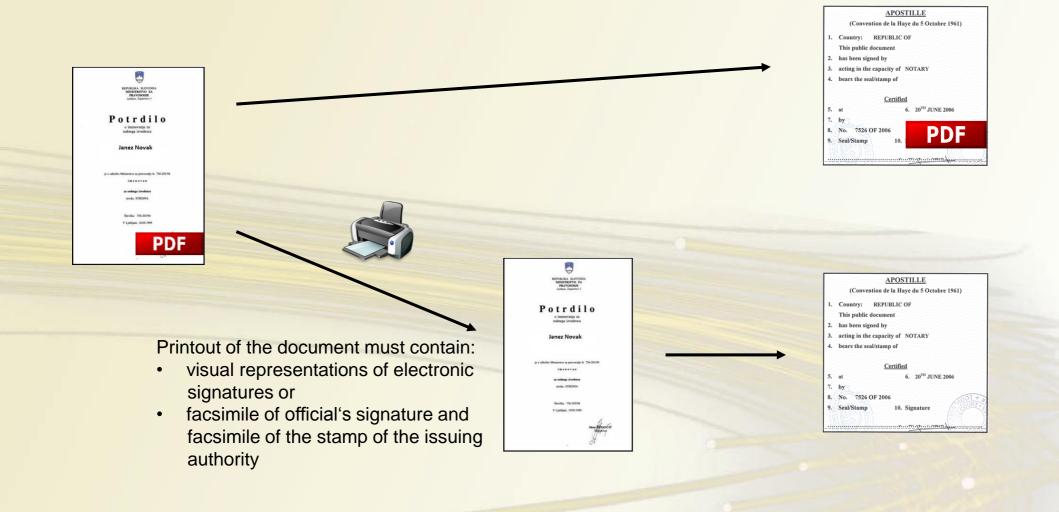

# Form of public documents

| Document in paper<br>form              | Document in<br>electronic form                | Automatically<br>processed<br>document in<br>electronic form |
|----------------------------------------|-----------------------------------------------|--------------------------------------------------------------|
| Handwritten signature of the official  | Electronic signature of the official          | Facsimile of the official's signature                        |
| Stamp or seal of the issuing authority | Electronic signature of the issuing authority | Facsimile of the issuing authority's stamp                   |

- Public documents in electronic form are equivalent to those in paper form (Article 224 of Civil Procedure Act).
- Electronic signatures of officials are recognised as equivalent to their handwritten signatures (Article 15 of Electronic Commerce and Electronic Signature Act).
- Electronic signatures of authorities are recognised as equivalent to their wet stamps (Article 166 of Decree on Administrative Operations).