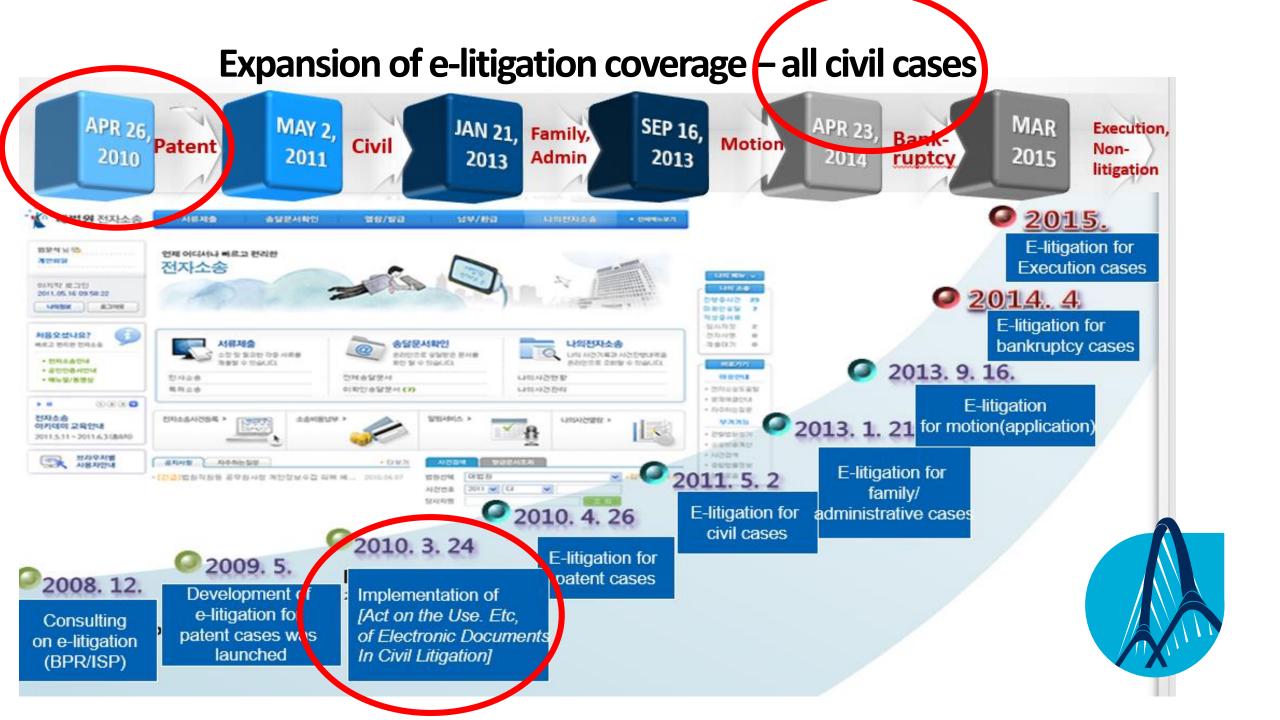

the lab



# E-service in South Korea \*\*\* a|Bridged Edition 2019

Yoonjung Choi Judge | Seoul Central District Court





## yoon jung CHOI

Judge
Seoul Central District Court
Republic of Korea





### Overview

- Supreme Court IT Center(Bundang)
- Highly advanced data facility established in 2008
- 145 court officials & 700 staffs from private IT companies
- Designated as the national facility of great importance
- Main IT Center + Secondary IT Center at Patent Court in <u>Daejeon</u> City













### Litigations using the e-filing system

■ Civil cases (2013Y ~ 2018Y)





### [e-filing homepage] Public Website



### How to use?

Register as a member (verification needed)

- Choose a category
- Mandatory for some government agencies



### 4 steps



### Draft Complaint



런 변제를 하지 않고 있습니다. 이에 원고는 청구취지와 같은 판결을 구하기 위하여 부득이 본소청구



### **Attachment of evidence**



### E-payment of fees



01. 납부방식



### Credit Card Bank Account Transfer Virtual Account Transfer



결제약관확인 [바로가기] 약관동의 ○ 동의하지않음





### File Complaint



서류제출

송달문서확인

열람/발급

납부/환급

+ 전체메뉴보기

서류검색 민사서류 특허서류 제출내역

민사서류(소장) 홈 > 서류제출 > 민사서류

③ 화면도움말 🚔 출력

File Complaint

소송비용납부

○ 사건기본정보

| 법 원    | 서울중앙지방법원    |       |          |  |
|--------|-------------|-------|----------|--|
| 사 건 명  | 대명금 청구의 소   | 인 지 액 | 140,0