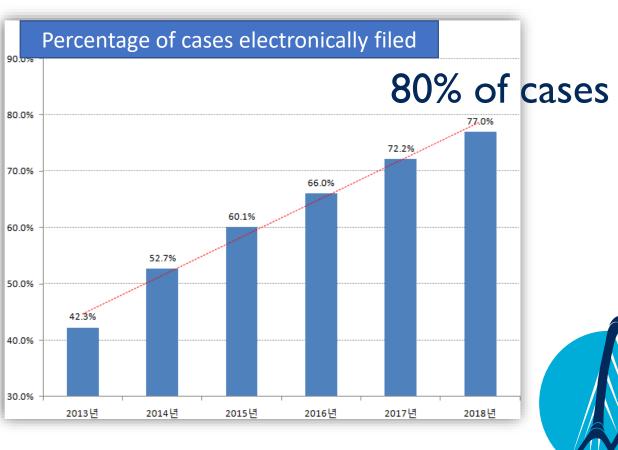

the lab



# E-service in South Korea \*\*\* a|Bridged Edition 2019

Yoonjung Choi Judge | Seoul Central District Court





## yoon jung CHOI

Judge
Seoul Central District Court
Republic of Korea





### Overview

- Supreme Court IT Center(Bundang)
- Highly advanced data facility established in 2008
- 145 court officials & 700 staffs from private IT companies
- Designated as the national facility of great importance
- Main IT Center + Secondary IT Center at Patent Court in <u>Daejeon</u> City













### Litigations using the e-filing system

■ Civil cases (2013Y ~ 2018Y)





### [e-filing homepage] Public Website



### How to use?

Register as a member (verification needed)

- Choose a category
- Mandatory for some government agencies



### 4 steps



### Draft Complaint



런 변제를 하지 않고 있습니다. 이에 원고는 청구취지와 같은 판결을 구하기 위하여 부득이 본소청구



### **Attachment of evidence**



### E-payment of fees



01. 납부방식



### Credit Card Bank Account Transfer Virtual Account Transfer



결제약관확인 [바로가기] 약관동의 ○ 동의하지않음





### File Complaint



서류제출

송달문서확인

열람/발급

납부/환급

+ 전체메뉴보기

서류검색 민사서류 특허서류 제출내역

민사서류(소장) 홈 > 서류제출 > 민사서류

③ 화면도움말 🚔 출력

File Complaint

소송비용납부

○ 사건기본정보

| 법 원    | 서울중앙지방법원    |       |          |  |
|--------|-------------|-------|----------|--|
| 사 건 명  | 대명금 청구의 소   | 인 지 액 | 140,000원 |  |
| 소 가    | 30,000,000원 | 송달로   | 64,000원  |  |
| 원 고    | 홍길동