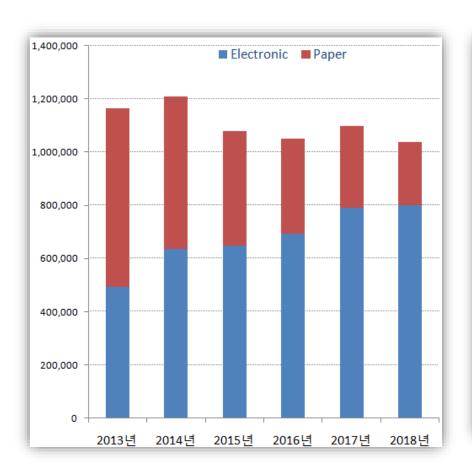

the lab



# E-service in South Korea \*\*\* a|Bridged Edition 2019

Yoonjung Choi Judge | Seoul Central District Court





## yoon jung CHOI

Judge
Seoul Central District Court
Republic of Korea





### Overview

- Supreme Court IT Center(Bundang)
- Highly advanced data facility established in 2008
- 145 court officials & 700 staffs from private IT companies
- Designated as the national facility of great importance
- Main IT Center + Secondary IT Center at Patent Court in <u>Daejeon</u> City













### Litigations using the e-filing system

■ Civil cases (2013Y ~ 2018Y)





### [e-filing homepage] Public Website



### How to use?

Register as a member (verification needed)

- Choose a category
- Mandatory for some government agencies



### 4 steps



### Draft Complaint



런 변제를 하지 않고 있습니다. 이에 원고는 청구취지와 같은 판결을 구하기 위하여 부득이 본소청구



### **Attachment of evidence**



### E-payment of fees



01. 납부방식



### Credit Card Bank Account Transfer Virtual Account Transfer



결제약관확인 [바로가기] 약관동의 ○ 동의하지않음





### File Complaint



서류제출

송달문서확인

열람/발급

납부/환급

+ 전체메뉴보기

서류검색 민사서류 특허서류 제출내역

민사서류(소장) 홈 > 서류제출 > 민사서류

③ 화면도움말 🚔 출력

File Complaint

소송비용납부

○ 사건기본정보

| 법 원    | 서울중앙지방법원    |       |          |  |
|--------|-------------|-------|----------|--|
| 사 건 명  | 대명금 청구의 소   | 인 지 액 | 140,000원 |  |
| 소 가    | 30,000,000원 | 송달로   | 64,000원  |  |
| 원 고    | 홍길동