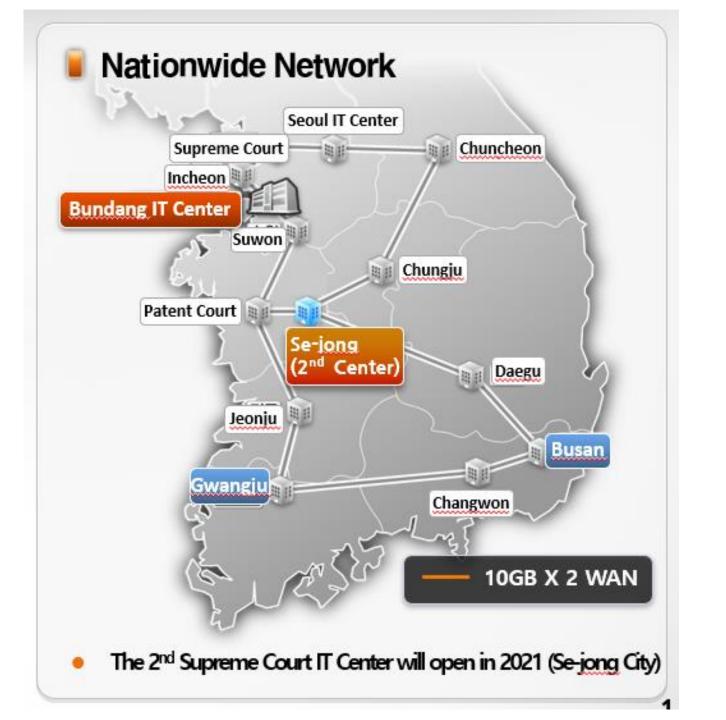

### Overview

- Supreme Court IT Center(Bundang)
- Highly advanced data facility established in 2008
- 145 court officials & 700 staffs from private IT companies
- Designated as the national facility of great importance
- Main IT Center + Secondary IT Center at Patent Court in <u>Daejeon</u> City