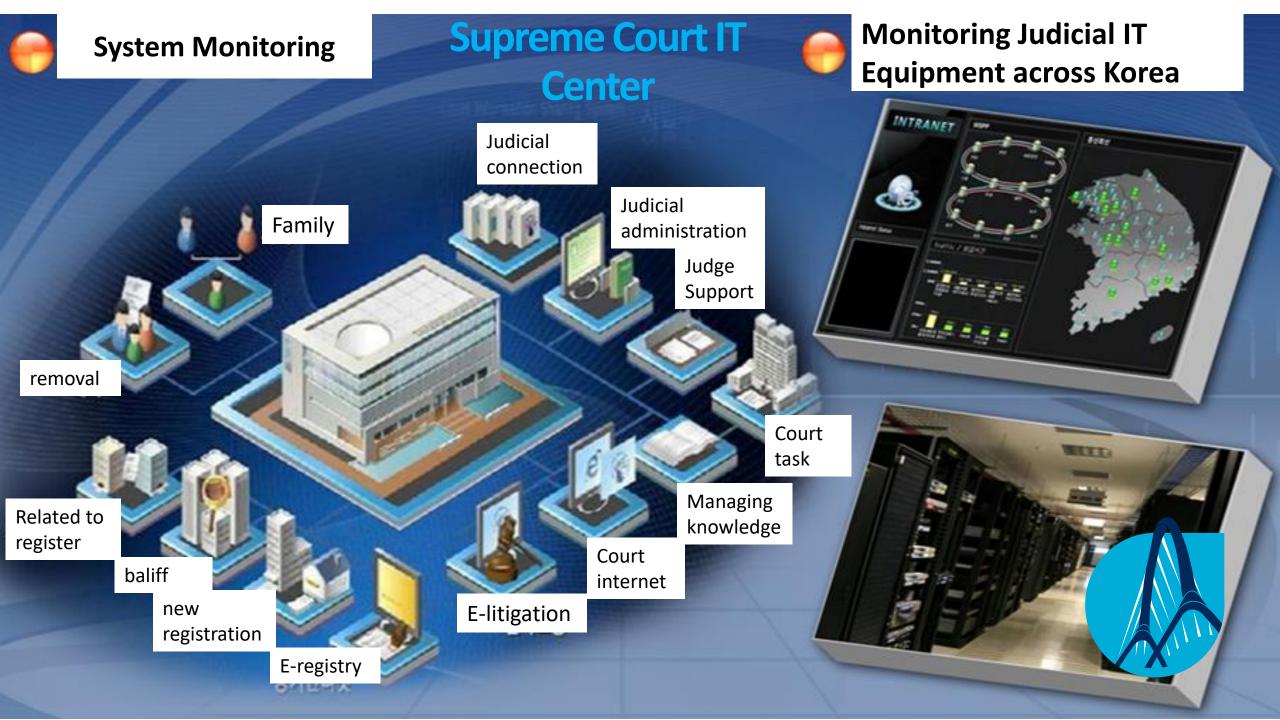

### Overview

- Supreme Court IT Center(Bundang)
- Highly advanced data facility established in 2008
- 145 court officials & 700 staffs from private IT companies
- Designated as the national facility of great importance
- Main IT Center + Secondary IT Center at Patent Court in <u>Daejeon</u> City