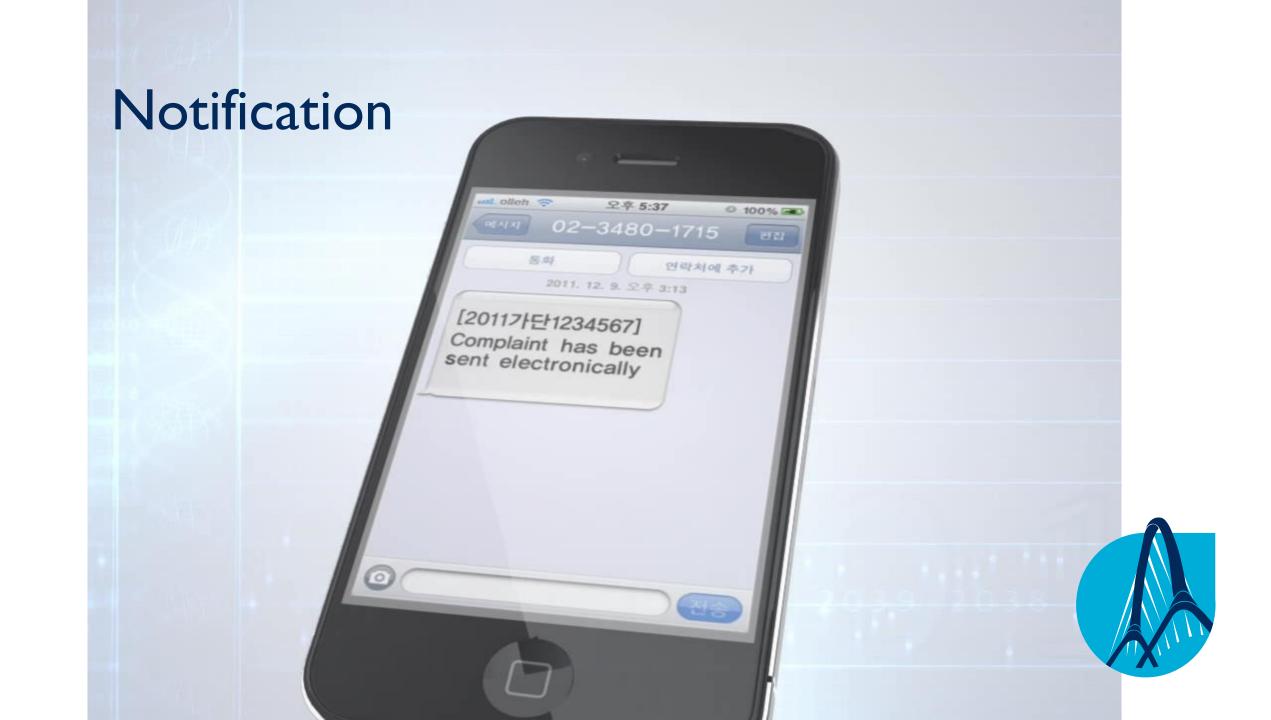

### Service

I. Printout of the e-complaint

2. Instructions on the e-litigation system

3. Register / Consent

### E-service

I. E-document is posted on the system

2. Person to be served notified by email and text message