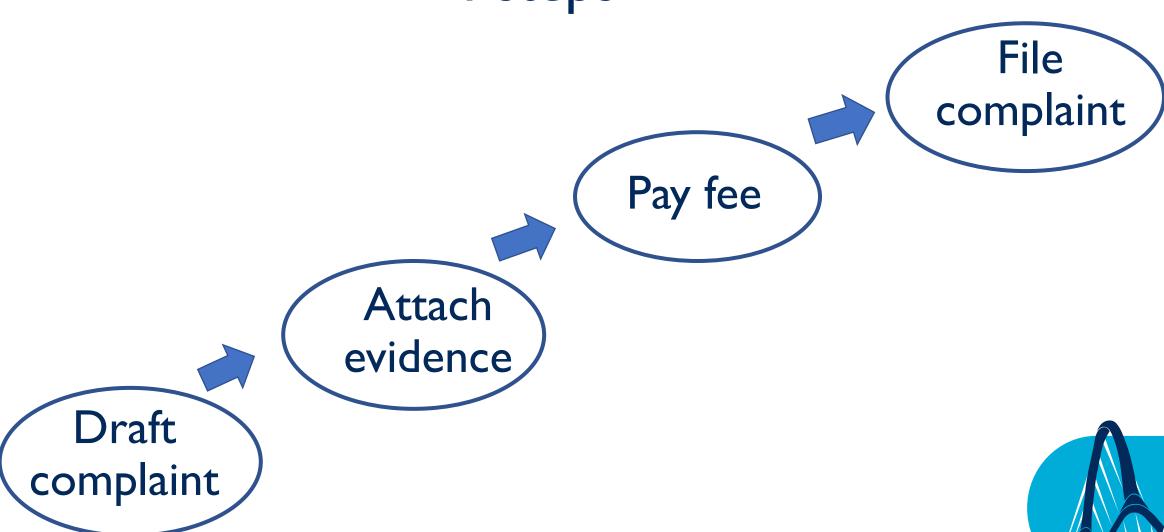

### 4 steps

### Draft Complaint

런 변제를 하지 않고 있습니다. 이에 원고는 청구취지와 같은 판결을 구하기 위하여 부득이 본소청구

### **Attachment of evidence**

### E-payment of fees

01. 납부방식

### File Complaint

서류제출

송달문서확인

열람/발급

납부/환급

+ 전체메뉴보기

서류검색 민사서류 특허서류 제출내역

민사서류(소장) 홈 > 서류제출 > 민사서류