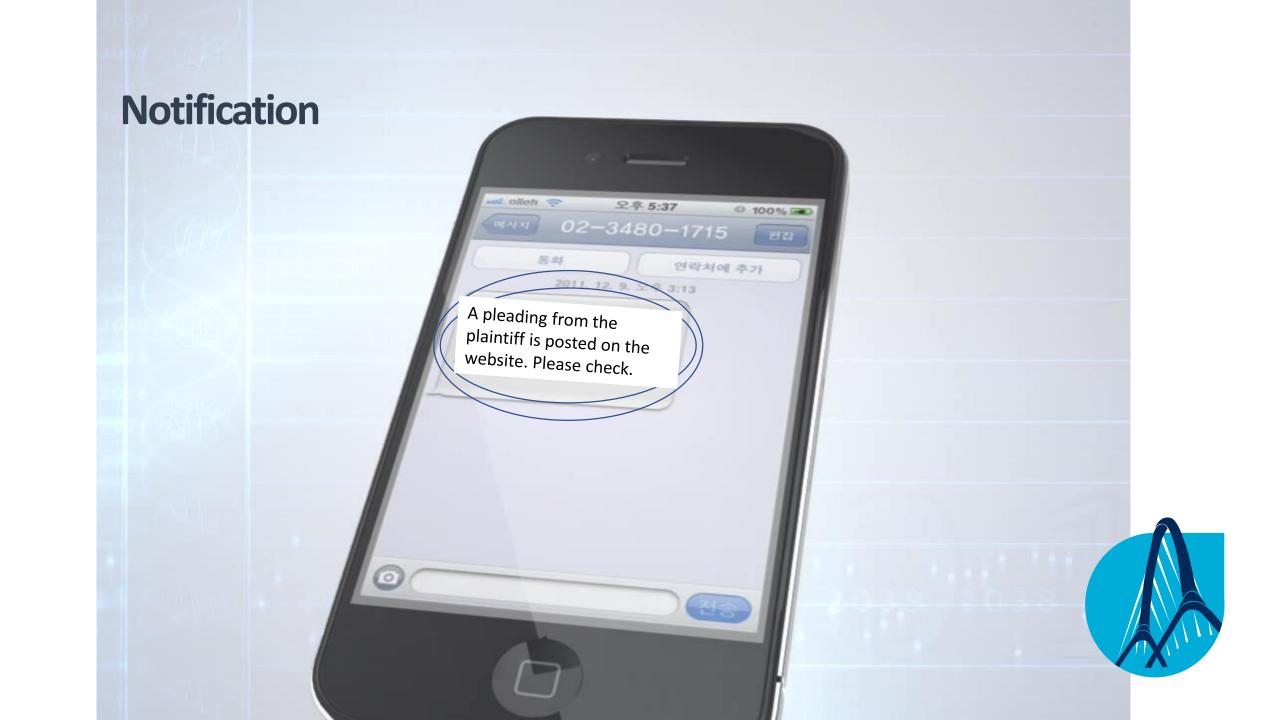

### E-service

I. E-document is posted on the system

2. Person to be served notified by email and text message

### When is e-service deemed made?

I. When the person checks the e-document

2. When one week has passed since the day of notification