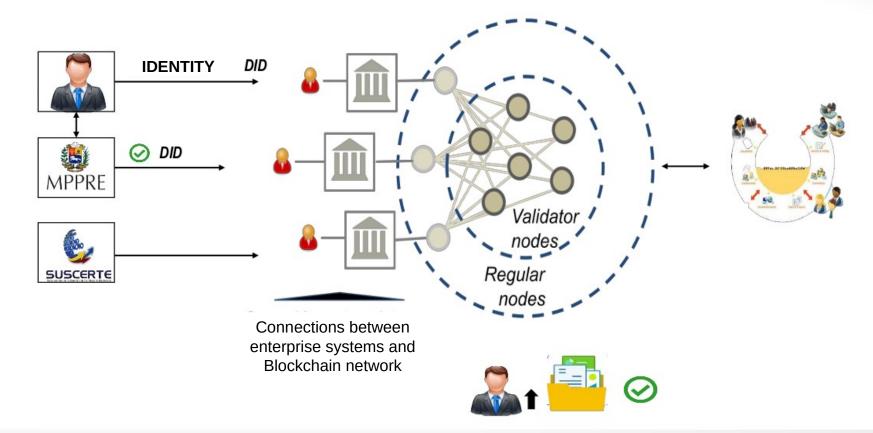

### 1.- Distributed and reliable registration model

# E-APP IMPLEMENTATION ECOSYSTEM WITH E-CERTIFICATION AND DLT