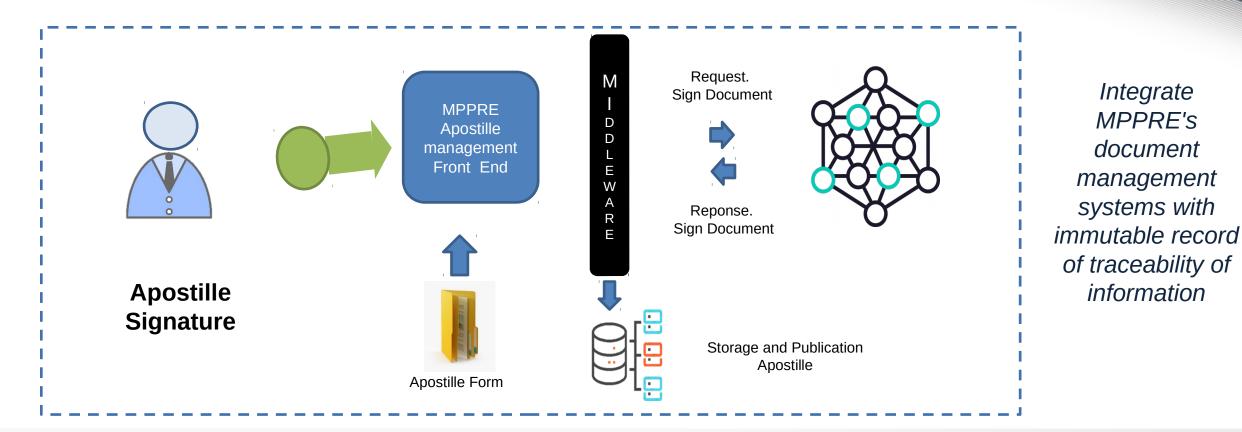

>Records                                  | 1.189.937 |
|---------------------------------------------------------------------------------------------|-----------|
| Electronic Apostille Certification of Data for<br>Consular Purposes (Driver's License Data) | 15.679    |
| TOTAL e-APPs                                                                                | 1.205.616 |



### 1.- Distributed and reliable registration model





# E-APP IMPLEMENTATION ECOSYSTEM WITH E-CERTIFICATION AND DLT

### 2.- Blockchain Solution Architecture - Electronic Certification





**MPPRE's** 

platform

# **E-APP IMPLEMENTATION ECOSYSTEM** WITH E-CERTIFICATION AND DLT

### 3.- Functional model of electronic certificate generation





### 4.- Functional model of electronic signature of an apostille





### 5.- Global distributed registration proposal - Standing Committee





## 6.- Hybrid scheme proposal for HCCH