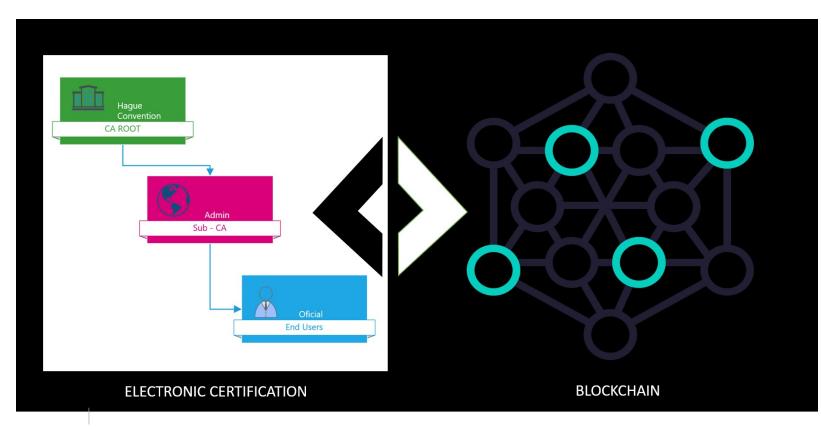

### 2.- Blockchain Solution Architecture - Electronic Certification

**MPPRE's** 

platform