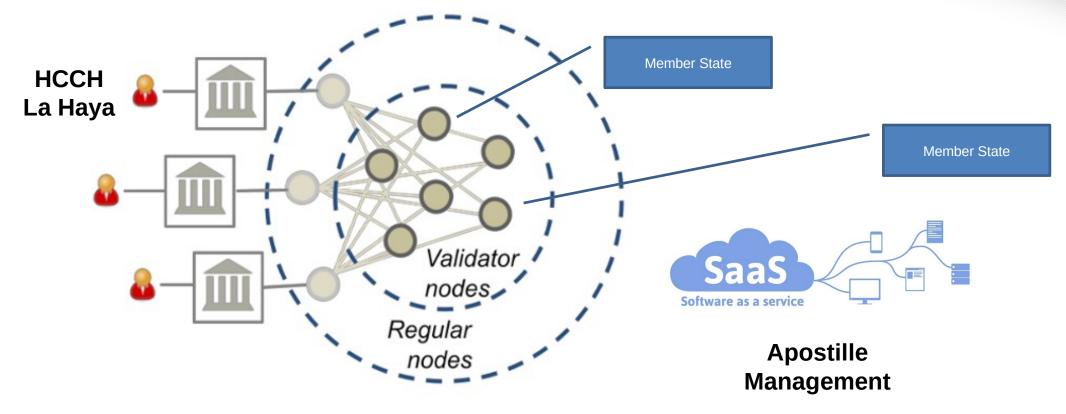

---------------------------------------------------------------------------|-----------|
| Electronic Apostille Certification of Data for<br>Consular Purposes (Driver's License Data) | 15.679    |
| TOTAL e-APPs                                                                                | 1.205.616 |



### 1.- Distributed and reliable registration model





# E-APP IMPLEMENTATION ECOSYSTEM WITH E-CERTIFICATION AND DLT

### 2.- Blockchain Solution Architecture - Electronic Certification





**MPPRE's** 

platform

# **E-APP IMPLEMENTATION ECOSYSTEM** WITH E-CERTIFICATION AND DLT

### 3.- Functional model of electronic certificate generation





### 4.- Functional model of electronic signature of an apostille





### 5.- Global distributed registration proposal - Standing Committee





## 6.- Hybrid scheme proposal for HCCH