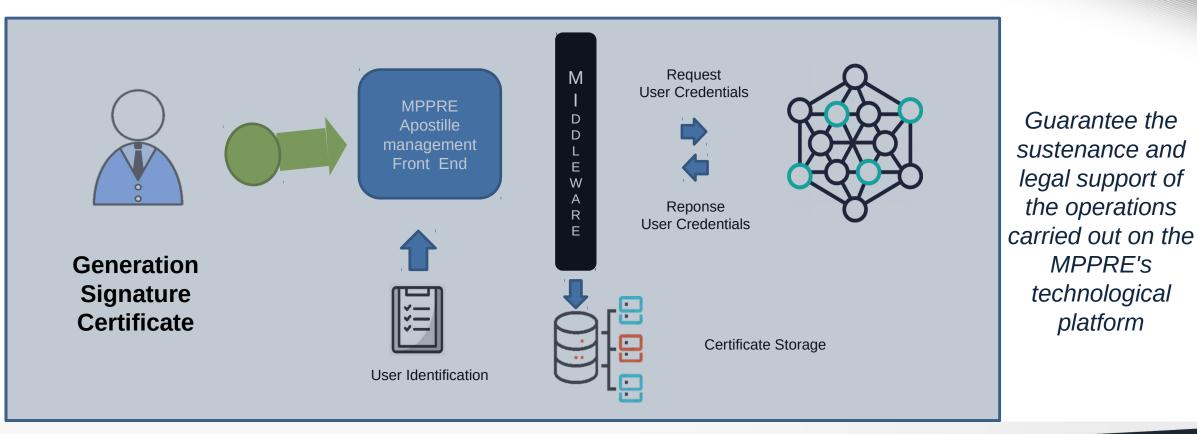

ts with e-App** 

| Electronic Apostilles Certification of Criminal<br>Records                                  | 1.189.937 |
|---------------------------------------------------------------------------------------------|-----------|
| Electronic Apostille Certification of Data for<br>Consular Purposes (Driver's License Data) | 15.679    |
| TOTAL e-APPs                                                                                | 1.205.616 |



### 1.- Distributed and reliable registration model





# E-APP IMPLEMENTATION ECOSYSTEM WITH E-CERTIFICATION AND DLT

### 2.- Blockchain Solution Architecture - Electronic Certification





**MPPRE's** 

platform

# **E-APP IMPLEMENTATION ECOSYSTEM** WITH E-CERTIFICATION AND DLT

### 3.- Functional model of electronic certificate generation





### 4.- Functional model of electronic signature of an apostille





### 5.- Global distributed registration proposal - Standing Committee





## 6.- Hybrid scheme proposal for HCCH