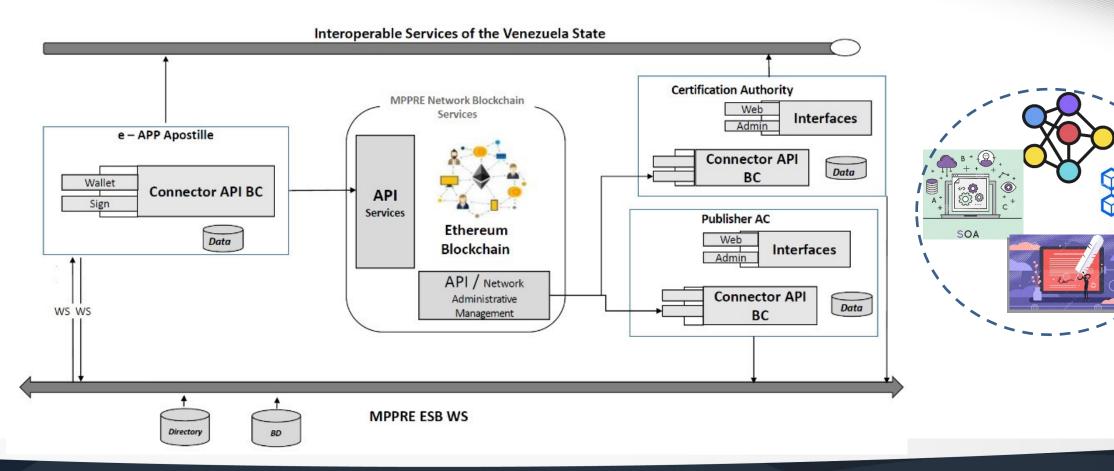

### 2.- Blockchain Solution Architecture - Electronic Certification

**MPPRE's** 

platform

# **E-APP IMPLEMENTATION ECOSYSTEM** WITH E-CERTIFICATION AND DLT